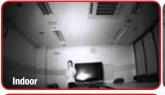

## ANTI-IR REFLECTION SERIES

PREVENTS WASHED OUT VIDEO CAUSED BY IR REFLECTION FROM OBSTACLES (WATER OR OIL) ON COVER