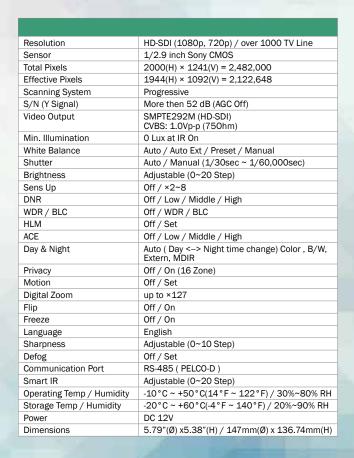

IR LED

- Easy Twist and Lock Installation : No drilling thru camera required (Drill hole guide included)
- 4-Axis Construction: By adjusting '4-Axis' control, you get a straight view regardless whether the camera is installed on a wall or ceiling
- · Dual Video Output (HD-SDI / CVBS)
- •1/2.9 inch Sony CMOS: Low Power Consumption
- · Minimum Illumination O Lux with IR on
- •2.8~12mm Auto-Iris IR Corrected Lens Installed provides the best focused image both color & IR mode
- Auto Removable IR-Cut Filter (ICR): True Day & Night.
  Deep color and clear video at both day and night time
- OSD (On Screen Display) Easy Camera Setup
- DNR (Digital Noise Reduction), D-WDR (Digital Wide Dynamic Range), HLM (High Light Masking), MDIR (Motion Detection IR) and more advanced image enhancing features