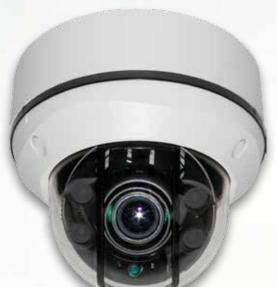

## **HDSD!**1080P IR DOME CAMERA

- 2.8~12mm Mega-pixel Lens
- True Day & Night (ICR)
- DC 12V

## **SMART IR**

PREVENTS WASHED OUT IMAGE CAUSED BY INTENSE IR LIGHT AT A CLOSE RANGE

- +HD-SDI: The Next Generation HD Security.1080p FULL HD Flawless Video
- Anti-IR Reflection Series: (The Shield): Prevents washed out video caused by IR reflection from obstacles (water or oil) on cover (U.S. Patent Pending)
- · 4 High Powered IR LED :

Up to 50% more brighter than conventional IR LED

- Easy Twist and Lock Installation : No drilling thru camera required (Drill hole guide included)
- 4-Axis Construction: By adjusting '4-Axis' control, you get a straight view regardless whether the camera is installed on a wall or ceiling
- · Dual Video Output (HD-SDI / CVBS)
- •1/2.9 inch Sony CMOS: Low Power Consumption
- · Minimum Illumination O Lux with IR on
- •2.8~12mm Auto-Iris IR Corrected Lens Installed provides the best focused image both color & IR mode
- Auto Removable IR-Cut Filter (ICR): True Day & Night.
  Deep color and clear video at both day and night time
- OSD (On Screen Display) Easy Camera Setup
- DNR (Digital Noise Reduction), D-WDR (Digital Wide Dynamic Range), HLM (High Light Masking), MDIR (Motion Detection IR) and more advanced image enhancing features